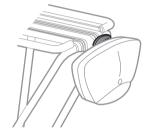

# **Tail Light Mount**

User's Guide

GB



Tail Light Mount is used for mounting rear lights with 80mm (center to center) mounting holes on the Topeak Tubular Rack or MTX BeamRack.

## **INSTALL TAIL LIGHT MOUNT ON TUBULAR RACK**







tail light (not included)

## **INSTALL TAIL LIGHT MOUNT ON MTX BEAM RACK**



#### LIMITED WARRANTY

2-year Warranty: All mechanical components against manufacturer defects only.

#### Warranty Claim Requirements

To obtain warranty service, you must have your original sales receipt. Items returned without a sales receipt will assume that the warranty begins on the date of manufacture. All warranties will be void if the product is damaged due to user crash, abuse, system alteration, modification, or used in any way not intended as described in this operating manual.

**TOPEAK** 

\* The specifications and design are subject to change without notice.

Topeak products are available only from professional bicycle shops. Please contact your nearest Topeak authorized bicycle dealer for any q