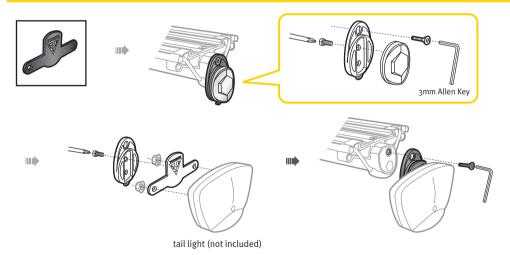

# **Tail Light Mount**

User's Guide

GB

Tail Light Mount is used for mounting rear lights with 80mm (center to center) mounting holes on the Topeak Tubular Rack or MTX BeamRack.

## **INSTALL TAIL LIGHT MOUNT ON TUBULAR RACK**

tail light (not included)