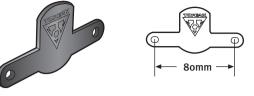

# **Tail Light Mount**

User's Guide

GB

Tail Light Mount is used for mounting rear lights with 80mm (center to center) mounting holes on the Topeak Tubular Rack or MTX BeamRack.