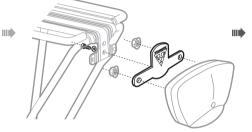

# **Tail Light Mount**

User's Guide

GB



Tail Light Mount is used for mounting rear lights with 80mm (center to center) mounting holes on the Topeak Tubular Rack or MTX BeamRack.

## **INSTALL TAIL LIGHT MOUNT ON TUBULAR RACK**







tail light (not included)

## **INSTALL TAIL LIGHT MOUNT ON MTX BEAM RACK**



#### LIMITED WARRANTY

2-year Warranty: All mechanical components against manufacturer defects only.

#### Warranty Claim Requirements

To obtain warranty service, you must have your original sales receipt. Items returned without a sales receipt will assume that the warranty begins on the date of manufacture. All warranties will be void if the product is damaged due to user crash, abuse, system alteration, modification, or used in any way not intended as described in this operating manual.

**TOPEAK** 

\* The specifications and design are subject to change without notice.

Topeak products are available only from professional bicycle shops. Please contact your nearest Topeak authorized bicycle dealer for any